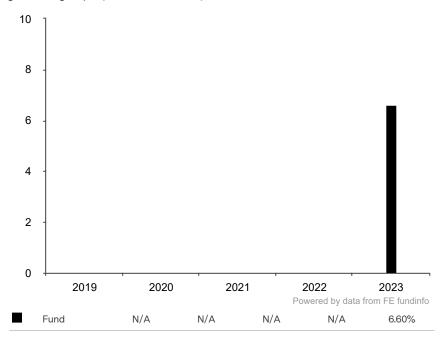

## **Past Performance**

This document provides you with information on past performance.

Past performance is not a reliable indicator of future performance. Markets could develop very differently in the future. It can help you to assess how the fund has been managed in the past.

This document is accurate as at 26 January 2024.

This chart shows the fund's performance as the percentage loss or gain per year over the last 1 years.

Past performance is shown in the currency of the share class (CHF).