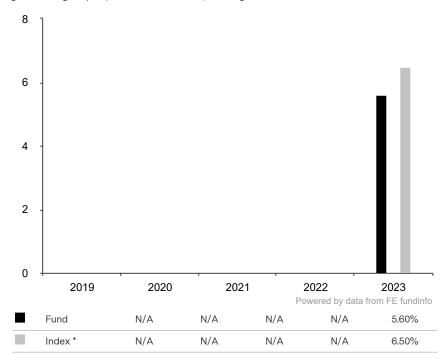

This document is accurate as at 05 November 2024.

This chart shows the fund's performance as the percentage loss or gain per year over the last 1 years against its benchmark.

Past performance is shown in the currency of the share class (CHF).

\* Index - SPI-EXTRA