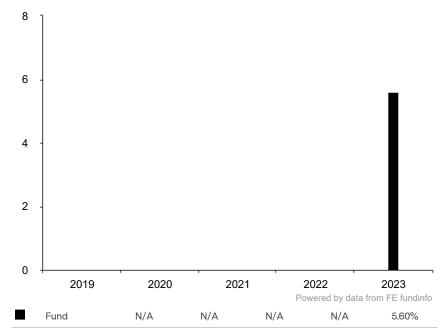

## **Past Performance**

This document provides you with information on past performance.

Past performance is not a reliable indicator of future performance. Markets could develop very differently in the future. It can help you to assess how the fund has been managed in the past.

This document is accurate as at 26 January 2024.

This chart shows the fund's performance as the percentage loss or gain per year over the last 1 years.

Past performance is shown in the currency of the share class (CHF).