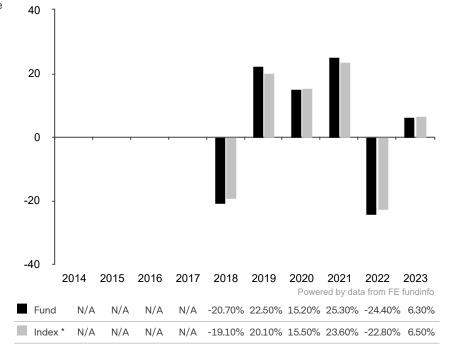

## **Past Performance**

This document provides you with information on past performance.

Past performance is not a reliable indicator of future performance. Markets could develop very differently in the future. It can help you to assess how the fund has been managed in the past and compare it to its benchmark.

This document is accurate as at 05 November 2024.

This chart shows the fund's performance as the percentage loss or gain per year over the last 6 years against its benchmark.

Past performance is shown in the currency of the share class (CHF).

\* Index - SPI-EXTRA