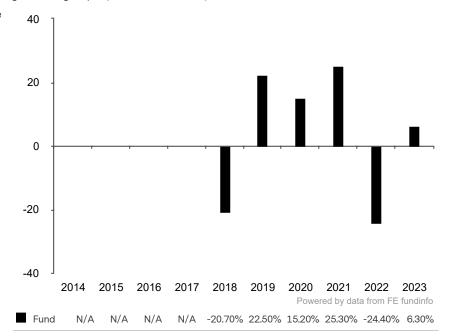

## **Past Performance**

This document provides you with information on past performance.

Past performance is not a reliable indicator of future performance. Markets could develop very differently in the future. It can help you to assess how the fund has been managed in the past.

This document is accurate as at 26 January 2024.

This chart shows the fund's performance as the percentage loss or gain per year over the last 6 years.

Past performance is shown in the currency of the share class (CHF).