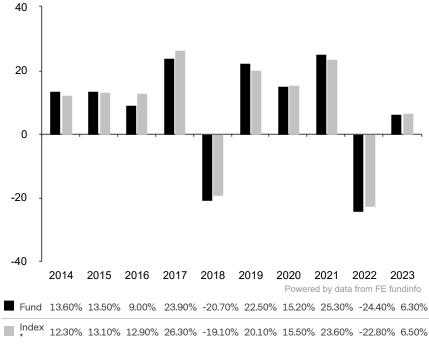

This document is accurate as at 05 November 2024.

This chart shows the fund's performance as the percentage loss or gain per year over the last 10 years against its benchmark.

Past performance is shown in the currency of the share class (CHF).

\* Index - SPI-EXTRA