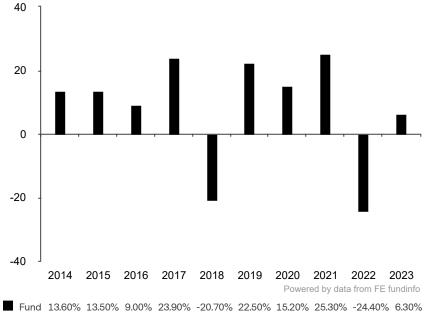

## **Past Performance**

This document provides you with information on past performance.

Past performance is not a reliable indicator of future performance. Markets could develop very differently in the future. It can help you to assess how the fund has been managed in the past.

This document is accurate as at 26 January 2024.

This chart shows the fund's performance as the percentage loss or gain per year over the last 10 years.

Past performance is shown in the currency of the share class (CHF).