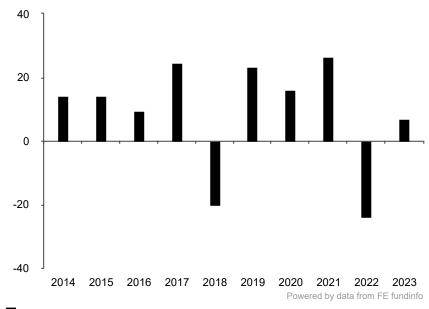

This document is accurate as at 26 January 2024.

This chart shows the fund's performance as the percentage loss or gain per year over the last 10 years.

Past performance is shown in the currency of the share class (CHF).

Fund 14.20% 14.10% 9.50% 24.50% -20.30% 23.20% 16.10% 26.30% -23.90% 6.80%