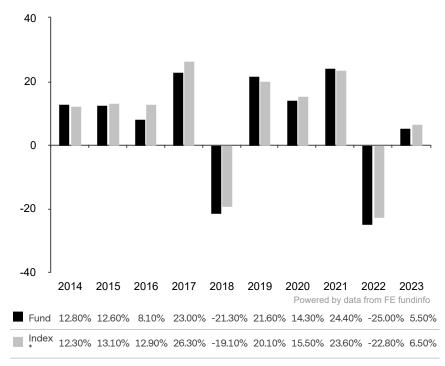

This document is accurate as at 05 November 2024.

This chart shows the fund's performance as the percentage loss or gain per year over the last 10 years against its benchmark.

Subfund launch date: 28 February 1992 Share class launch date: 28 February 1992

Past performance is shown in the currency of the share class (CHF).

\* Index - SPI-EXTRA