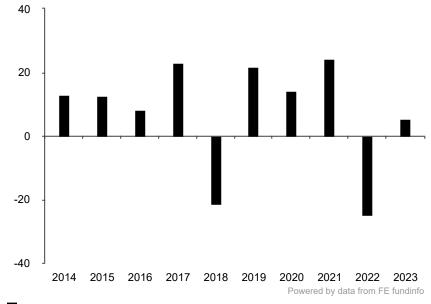

This document is accurate as at 26 January 2024.

This chart shows the fund's performance as the percentage loss or gain per year over the last 10 years.

Subfund launch date: 28 February 1992 Share class launch date: 28 February 1992

Past performance is shown in the currency of the share class (CHF).

Fund 12.80% 12.60% 8.10% 23.00% -21.30% 21.60% 14.30% 24.40% -25.00% 5.50%