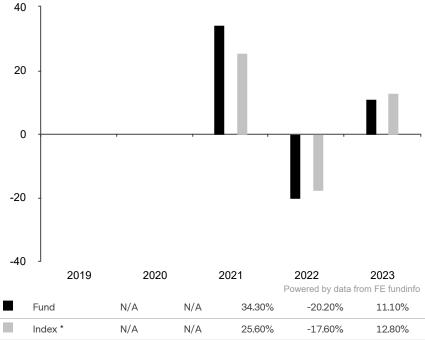

This document is accurate as at 05 November 2024.

This chart shows the fund's performance as the percentage loss or gain per year over the last 3 years against its benchmark.

Past performance is shown in the currency of the share class (CHF).

\* Index - MSCI World ex Switzerland Net Return Index