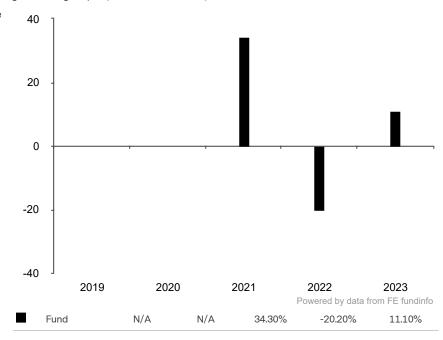

## **Past Performance**

This document provides you with information on past performance.

Past performance is not a reliable indicator of future performance. Markets could develop very differently in the future. It can help you to assess how the fund has been managed in the past.

This document is accurate as at 26 January 2024.

This chart shows the fund's performance as the percentage loss or gain per year over the last 3 years.

Past performance is shown in the currency of the share class (CHF).