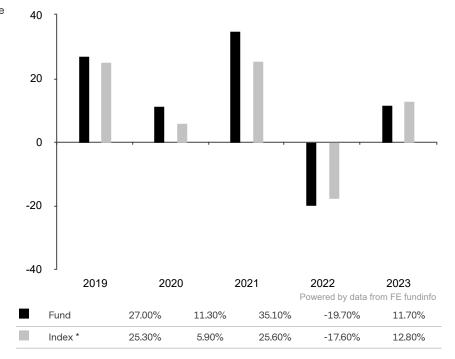

This document is accurate as at 05 November 2024.

This chart shows the fund's performance as the percentage loss or gain per year over the last 5 years against its benchmark.

Past performance is shown in the currency of the share class (CHF).

\* Index - MSCI World ex Switzerland Net Return Index