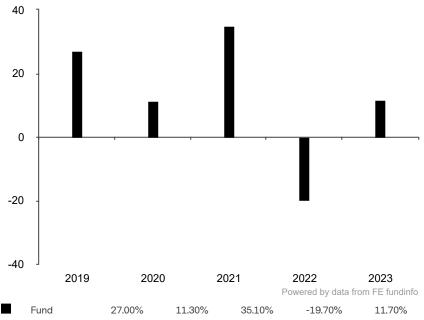

## **Past Performance**

This document provides you with information on past performance.

Past performance is not a reliable indicator of future performance. Markets could develop very differently in the future. It can help you to assess how the fund has been managed in the past.

This document is accurate as at 26 January 2024.

This chart shows the fund's performance as the percentage loss or gain per year over the last 5 years.

Past performance is shown in the currency of the share class (CHF).