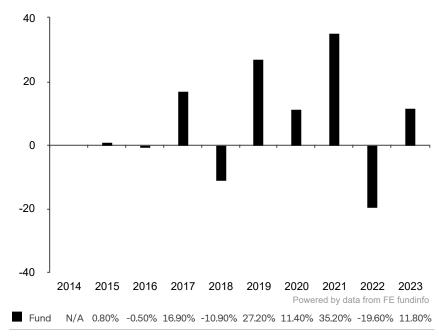

## **Past Performance**

This document provides you with information on past performance.

Past performance is not a reliable indicator of future performance. Markets could develop very differently in the future. It can help you to assess how the fund has been managed in the past.

This document is accurate as at 26 January 2024.

This chart shows the fund's performance as the percentage loss or gain per year over the last 9 years.

Subfund launch date: 14 July 2014 Share class launch date: 14 July 2014

Past performance is shown in the currency of the share class (CHF).