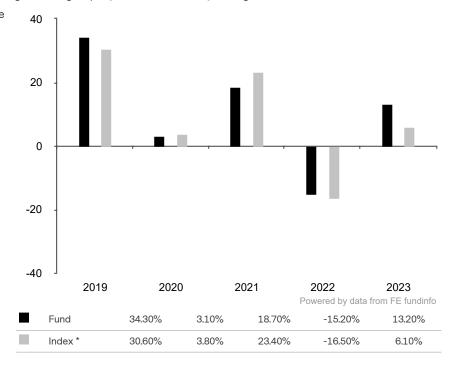

This document is accurate as at 04 April 2024.

This chart shows the fund's performance as the percentage loss or gain per year over the last 5 years against its benchmark.

Past performance is shown in the currency of the share class (CHF).

\* Index - Swiss Performance Index (SPI)