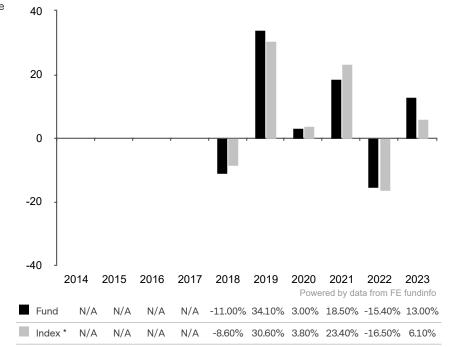

This document is accurate as at 04 April 2024.

This chart shows the fund's performance as the percentage loss or gain per year over the last 6 years against its benchmark.

Past performance is shown in the currency of the share class (CHF).

\* Index - Swiss Performance Index (SPI)