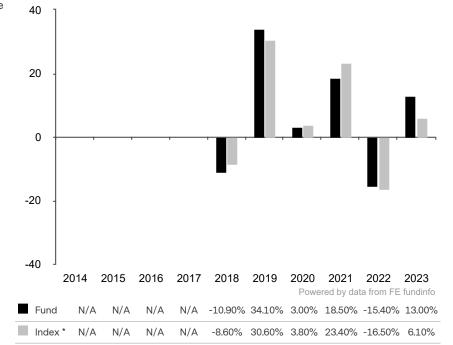

## **Past Performance**

This document provides you with information on past performance.

Past performance is not a reliable indicator of future performance. Markets could develop very differently in the future. It can help you to assess how the fund has been managed in the past and compare it to its benchmark.

This document is accurate as at 04 April 2024.

This chart shows the fund's performance as the percentage loss or gain per year over the last 6 years against its benchmark.

Past performance is shown in the currency of the share class (CHF).

\* Index - Swiss Performance Index (SPI)