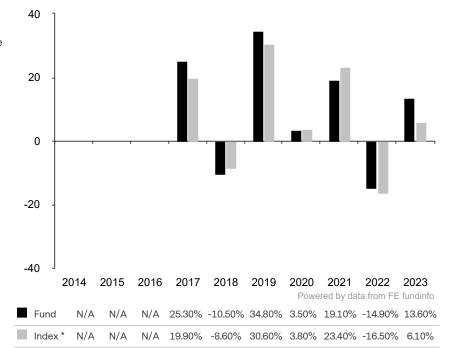

This document is accurate as at 04 April 2024.

This chart shows the fund's performance as the percentage loss or gain per year over the last 7 years against its benchmark.

Subfund launch date: 26 January 2016 Share class launch date: 26 January 2016

Past performance is shown in the currency of the share class (CHF).

\* Index - Swiss Performance Index (SPI)