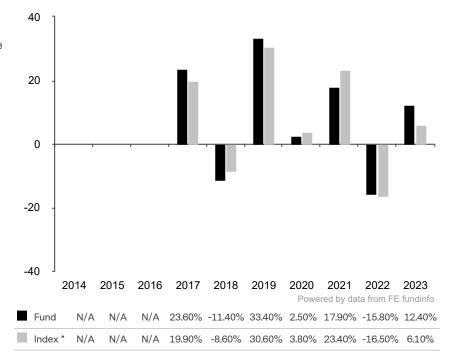

This document is accurate as at 04 April 2024.

This chart shows the fund's performance as the percentage loss or gain per year over the last 7 years against its benchmark.

Subfund launch date: 26 January 2016 Share class launch date: 26 January 2016

Past performance is shown in the currency of the share class (CHF).

\* Index - Swiss Performance Index (SPI)