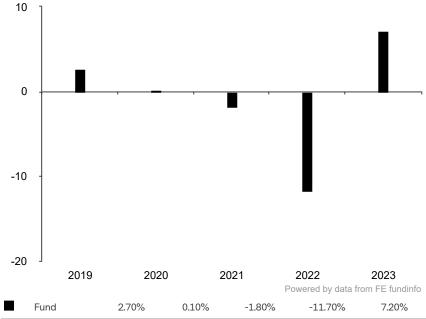

## Sustainable Bond CHF Concept

a sub-fund of Vontobel Fund (CH), Share class R, Currency CHF, ISIN CH0395922807

The fund management company Vontobel Fonds Services AG is authorized in Switzerland and is supervised by FINMA.Vontobel Fonds Services AG is part of the Vontobel Group.

This document is accurate as at 26 January 2024.

This chart shows the fund's performance as the percentage loss or gain per year over the last 5 years.

Past performance is shown in the currency of the share class (CHF).