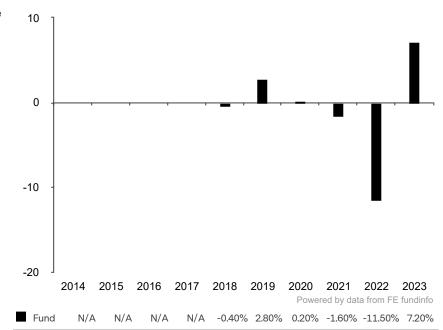

This document is accurate as at 26 January 2024.

This chart shows the fund's performance as the percentage loss or gain per year over the last 6 years.

Past performance is shown in the currency of the share class (CHF).