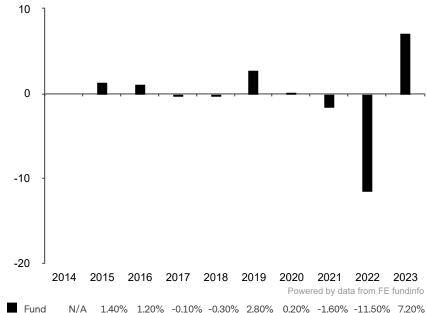

This document is accurate as at 26 January 2024.

This chart shows the fund's performance as the percentage loss or gain per year over the last 9 years.

Past performance is shown in the currency of the share class (CHF).

1.40% 1.20% -0.10% -0.30% 2.80% 0.20% -1.60% -11.50% 7.20%