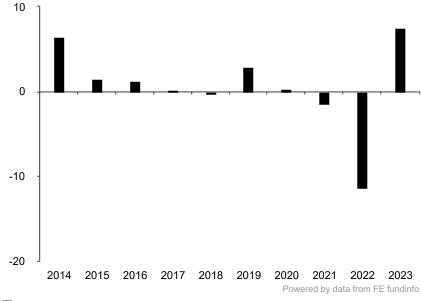

This document is accurate as at 26 January 2024.

This chart shows the fund's performance as the percentage loss or gain per year over the last 10 years.

Subfund launch date: 11 December 2013 Share class launch date: 11 December 2013

Past performance is shown in the currency of the share class (CHF).

Fund 6.50% 1.50% 1.30% 0.00% -0.20% 2.90% 0.30% -1.50% -11.40% 7.50%