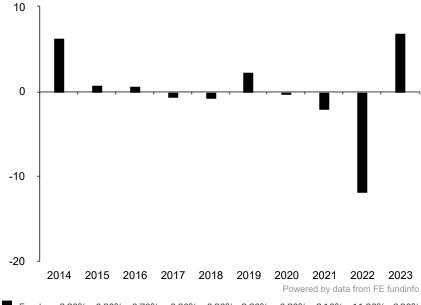

This document is accurate as at 26 January 2024.

This chart shows the fund's performance as the percentage loss or gain per year over the last 10 years.

Subfund launch date: 11 December 2013 Share class launch date: 11 December 2013

Past performance is shown in the currency of the share class (CHF).

Fund 6.30% 0.80% 0.70% -0.60% -0.80% 2.30% -0.30% -2.10% -11.90% 6.90%