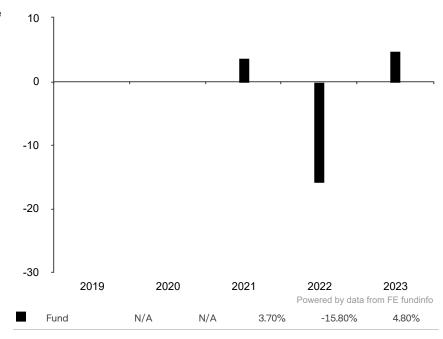

This document is accurate as at 05 November 2024.

This chart shows the fund's performance as the percentage loss or gain per year over the last 3 years.

Past performance is shown in the currency of the share class (CHF).