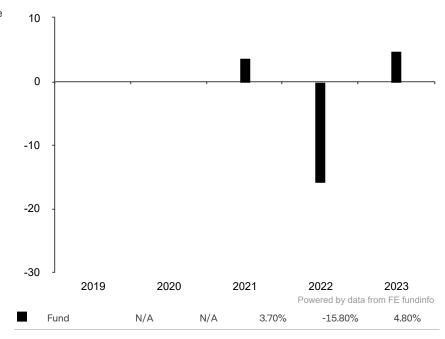

This document is accurate as at 26 January 2024.

This chart shows the fund's performance as the percentage loss or gain per year over the last 3 years.

Past performance is shown in the currency of the share class (CHF).