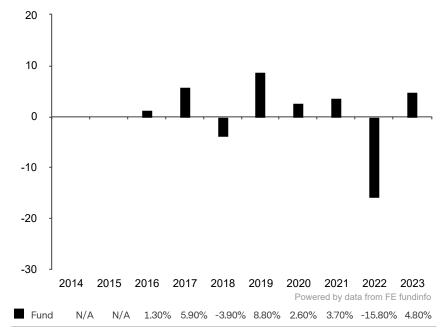

This document is accurate as at 05 November 2024.

This chart shows the fund's performance as the percentage loss or gain per year over the last 8 years.

Subfund launch date: 30 June 2015 Share class launch date: 25 November 2015

Past performance is shown in the currency of the share class (CHF).