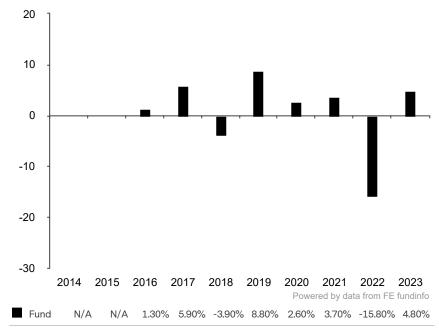

This document is accurate as at 26 January 2024.

This chart shows the fund's performance as the percentage loss or gain per year over the last 8 years.

Subfund launch date: 30 June 2015 Share class launch date: 25 November 2015

Past performance is shown in the currency of the share class (CHF).