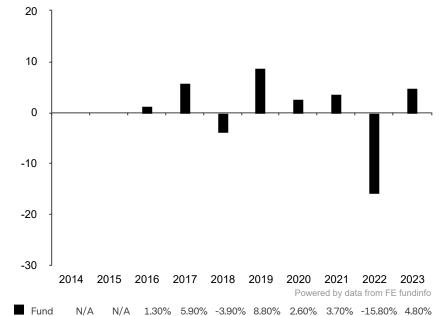

This document is accurate as at 05 November 2024.

This chart shows the fund's performance as the percentage loss or gain per year over the last 8 years.

Subfund launch date: 30 June 2015 Share class launch date: 25 November 2015

Past performance is shown in the currency of the share class (CHF).