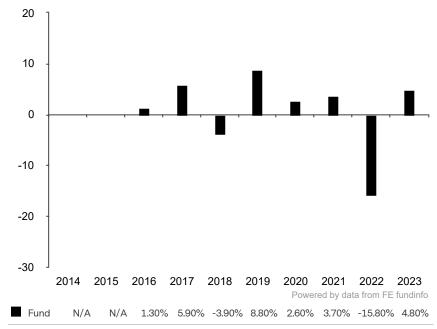

This document is accurate as at 26 January 2024.

This chart shows the fund's performance as the percentage loss or gain per year over the last 8 years.

Subfund launch date: 30 June 2015 Share class launch date: 25 November 2015

Past performance is shown in the currency of the share class (CHF).