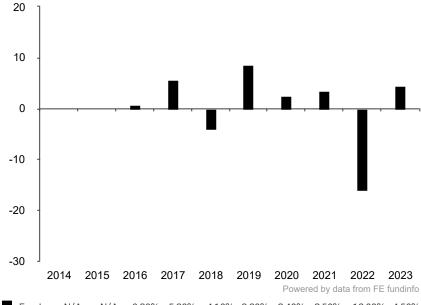

This document is accurate as at 05 November 2024.

This chart shows the fund's performance as the percentage loss or gain per year over the last 8 years.

Subfund launch date: 30 June 2015 Share class launch date: 25 November 2015

Past performance is shown in the currency of the share class (CHF).

Fund N/A N/A 0.80% 5.60% -4.10% 8.60% 2.40% 3.50% -16.00% 4.50%