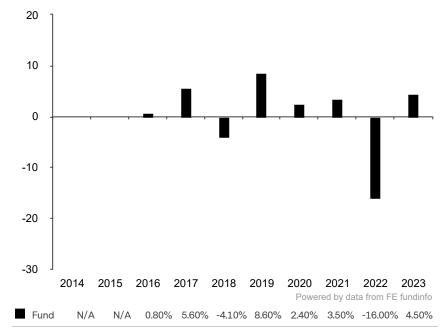

This document is accurate as at 26 January 2024.

This chart shows the fund's performance as the percentage loss or gain per year over the last 8 years.

Subfund launch date: 30 June 2015 Share class launch date: 25 November 2015

Past performance is shown in the currency of the share class (CHF).