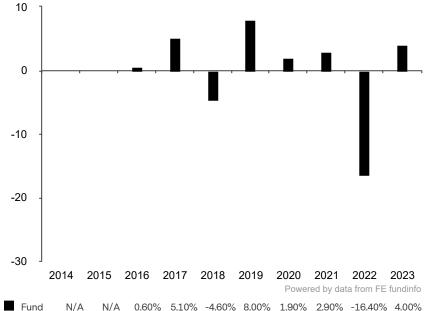

This document is accurate as at 05 November 2024.

This chart shows the fund's performance as the percentage loss or gain per year over the last 8 years.

Subfund launch date: 30 June 2015 Share class launch date: 25 November 2015

Past performance is shown in the currency of the share class (CHF).

N/A N/A 0.60% 5.10% -4.60% 8.00% 1.90% 2.90% -16.40% 4.00%