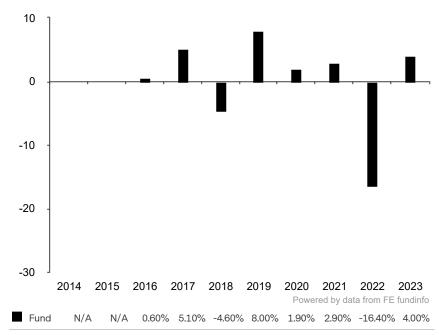

This document is accurate as at 26 January 2024.

This chart shows the fund's performance as the percentage loss or gain per year over the last 8 years.

Subfund launch date: 30 June 2015 Share class launch date: 25 November 2015

Past performance is shown in the currency of the share class (CHF).