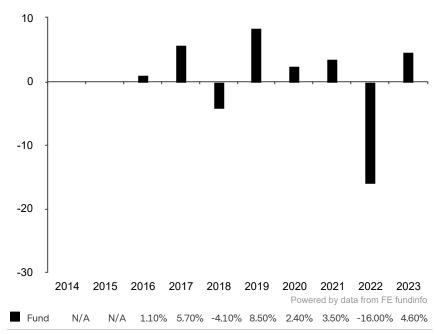

This document is accurate as at 05 November 2024.

This chart shows the fund's performance as the percentage loss or gain per year over the last 8 years.

Subfund launch date: 30 June 2015 Share class launch date: 14 September 2015

Past performance is shown in the currency of the share class (CHF).