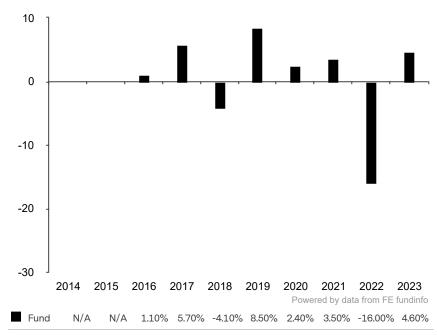

## **Past Performance**

This document provides you with information on past performance.

Past performance is not a reliable indicator of future performance. Markets could develop very differently in the future. It can help you to assess how the fund has been managed in the past.

This document is accurate as at 26 January 2024.

This chart shows the fund's performance as the percentage loss or gain per year over the last 8 years.

Subfund launch date: 30 June 2015 Share class launch date: 14 September 2015

Past performance is shown in the currency of the share class (CHF).