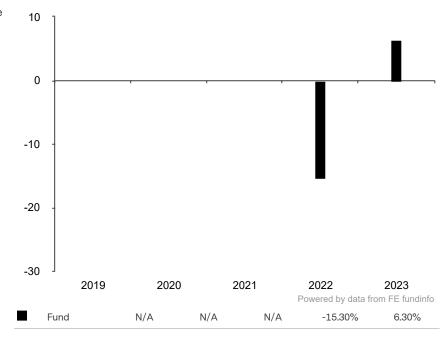

This document is accurate as at 05 November 2024.

This chart shows the fund's performance as the percentage loss or gain per year over the last 2 years.

Past performance is shown in the currency of the share class (CHF).