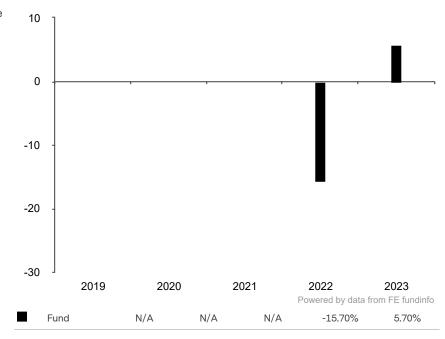

This document is accurate as at 05 November 2024.

This chart shows the fund's performance as the percentage loss or gain per year over the last 2 years.

Past performance is shown in the currency of the share class (CHF).