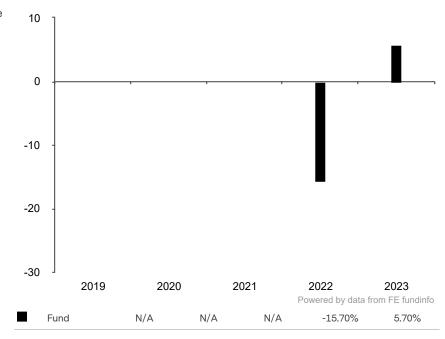

This document is accurate as at 26 January 2024.

This chart shows the fund's performance as the percentage loss or gain per year over the last 2 years.

Past performance is shown in the currency of the share class (CHF).