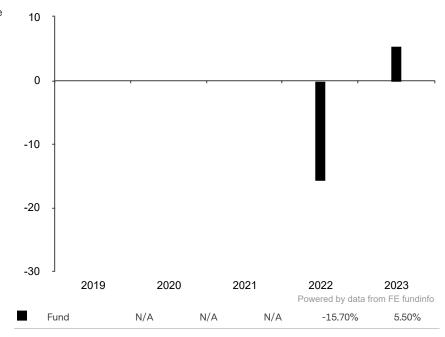

This document is accurate as at 05 November 2024.

This chart shows the fund's performance as the percentage loss or gain per year over the last 2 years.

Past performance is shown in the currency of the share class (CHF).