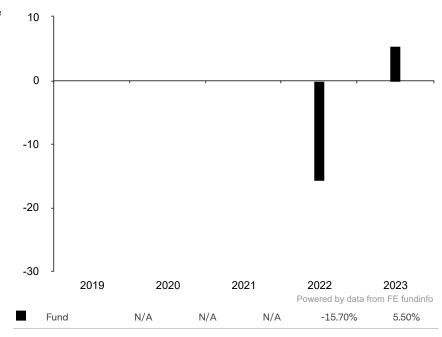

This document is accurate as at 26 January 2024.

This chart shows the fund's performance as the percentage loss or gain per year over the last 2 years.

Past performance is shown in the currency of the share class (CHF).