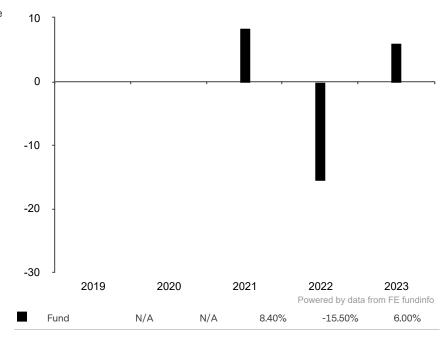

This document is accurate as at 05 November 2024.

This chart shows the fund's performance as the percentage loss or gain per year over the last 3 years.

Past performance is shown in the currency of the share class (CHF).