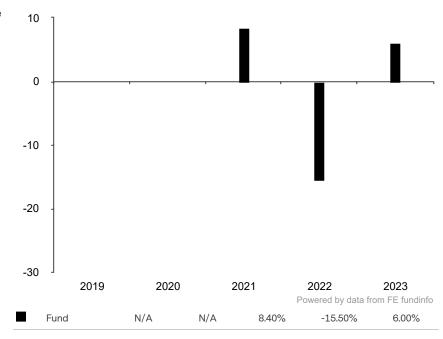

This document is accurate as at 26 January 2024.

This chart shows the fund's performance as the percentage loss or gain per year over the last 3 years.

Past performance is shown in the currency of the share class (CHF).