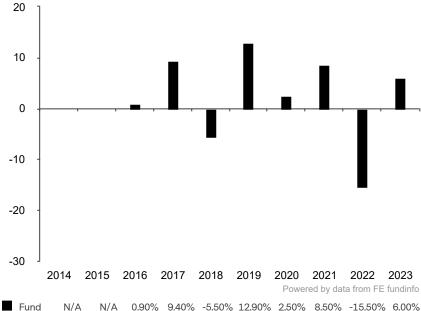

This document is accurate as at 05 November 2024.

This chart shows the fund's performance as the percentage loss or gain per year over the last 8 years.

Subfund launch date: 30 June 2015 Share class launch date: 25 November 2015

Past performance is shown in the currency of the share class (CHF).