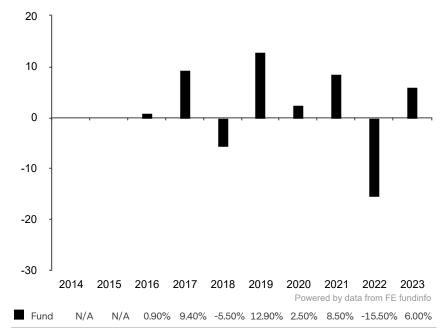

This document is accurate as at 26 January 2024.

This chart shows the fund's performance as the percentage loss or gain per year over the last 8 years.

Subfund launch date: 30 June 2015 Share class launch date: 25 November 2015