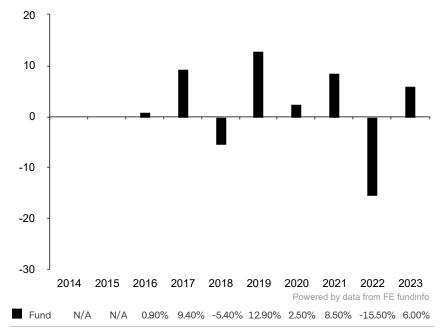

This document is accurate as at 05 November 2024.

This chart shows the fund's performance as the percentage loss or gain per year over the last 8 years.

Subfund launch date: 30 June 2015 Share class launch date: 25 November 2015

Past performance is shown in the currency of the share class (CHF).