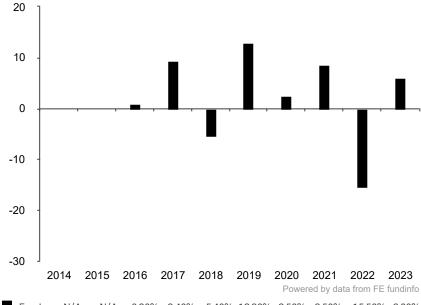

This document is accurate as at 26 January 2024.

This chart shows the fund's performance as the percentage loss or gain per year over the last 8 years.

Subfund launch date: 30 June 2015 Share class launch date: 25 November 2015

Past performance is shown in the currency of the share class (CHF).

Fund N/A 0.90% 9.40% -5.40% 12.90% 2.50% 8.50% -15.50% 6.00% N/A