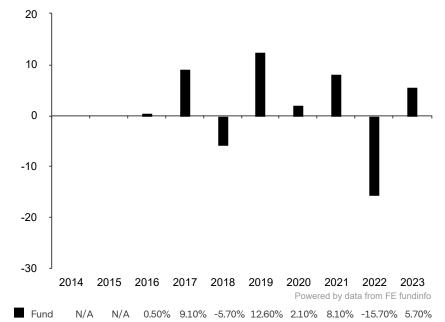

This document is accurate as at 05 November 2024.

This chart shows the fund's performance as the percentage loss or gain per year over the last 8 years.

Subfund launch date: 30 June 2015 Share class launch date: 25 November 2015

Past performance is shown in the currency of the share class (CHF).