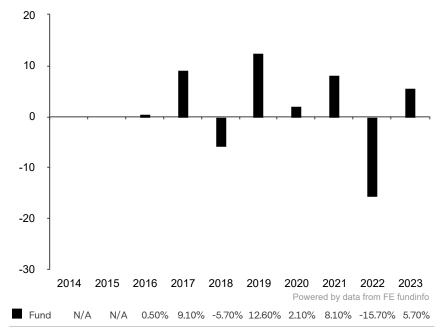

This document is accurate as at 26 January 2024.

This chart shows the fund's performance as the percentage loss or gain per year over the last 8 years.

Subfund launch date: 30 June 2015 Share class launch date: 25 November 2015

Past performance is shown in the currency of the share class (CHF).